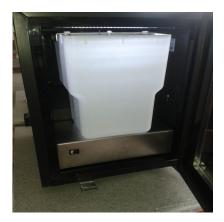

LABINCO Fresh cow's milk stirrer in refrigerator coffee machines

## **Description**

This in is a magnetic stirrer built into a refrigerator. This is to keep fresh milk moving at a low speed so the cream doesn't float. It is a separate refrigerator that sits next to a coffee machine and so you always have nice fresh milk with your cappuccino or latte.